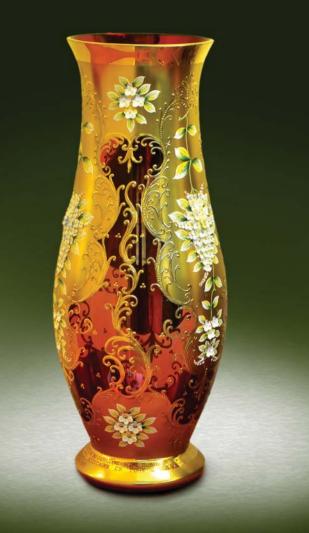

Wooden sculpture "Bears"

Crystal vase

From members of the Study Group of the Juche Idea of Comrade Kim Il Sung of African Trade Union Functionaries and Students in Czechoslovakia

April 1972

Bronze relief "Eagle" From President Frederic J. T. Chiluba of the Republic of Zambia July 1993