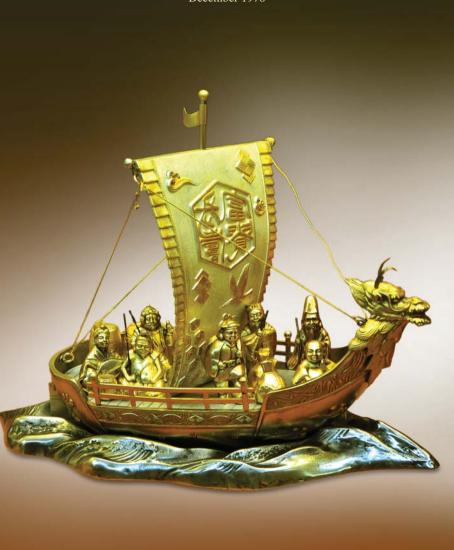

# Crystal fruit bowl From the family of Hans Grotewohl, son of Prime Minister Otto Grotewohl of the former German Democratic Republic April 1992

Craftwork "Ship of Seven Blessings" From the delegation of the Teachers' Union, Japan December 1976