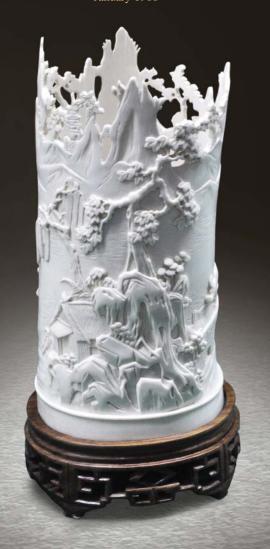

lessings" From the delegation of the Teachers' Union, Japan December 1976







Lacquer work "God of Longevity"

From the delegation of the Supreme People's Public Procurator's Office of the People's Republic of China

June 1990







Lacquer work "God of Longevity"

Stuffed specimen "Stickleback"
From the participants in the training course of the immigration officers of the United Republic of Tanzania
April 1982







Bronze kettle and tray From President Muhammad Hosni Mubarak of the Arab Republic of Egypt April 1982







Bronze kettle and tray

#### Buffalo's horn work "Sailing Boat" From the government of the Democratic Republic of Vietnam November 1958







Ivory table lamp
From the head of the government economic delegation of the Democratic Republic of Vietnam
January 1966