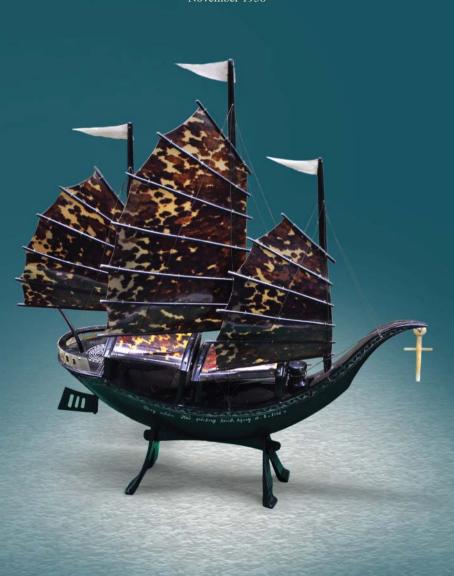

#### Buffalo's horn work "Sailing Boat" From the government of the Democratic Republic of Vietnam November 1958

Ivory table lamp
From the head of the government economic delegation of the Democratic Republic of Vietnam
January 1966