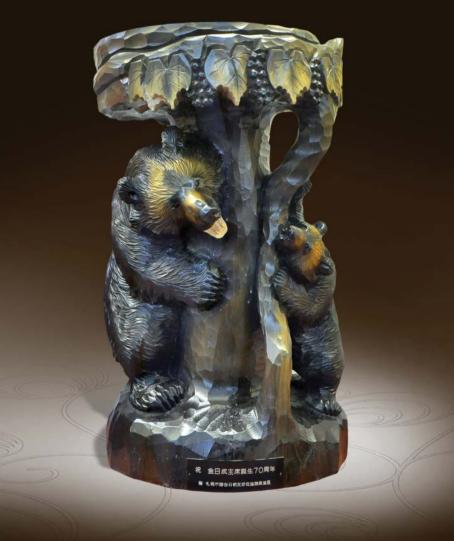

## Gifts to President Kim II Sung

Foreign Languages Publishing House, DPRK

Wooden sculpture "Bears" From the Assemblymen's League for the Promotion of the Japan-Korea Friendship in Sapporo City, Hokkaido, Japan April 1982