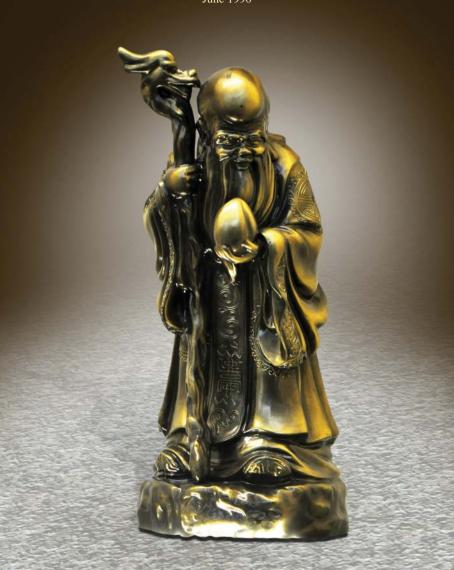

Lacquer work "God of Longevity"

From the delegation of the Supreme People's Public Procurator's Office of the People's Republic of China

June 1990

Lacquer work "God of Longevity"

Stuffed specimen "Stickleback"
From the participants in the training course of the immigration officers of the United Republic of Tanzania
April 1982