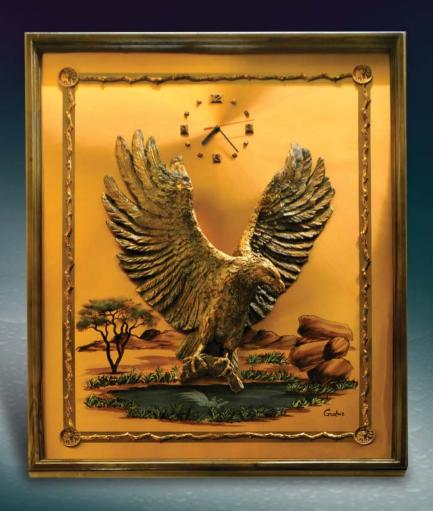

Wooden sculpture "Bears"

Crystal vase

From members of the Study Group of the Juche Idea of Comrade Kim Il Sung of African Trade Union Functionaries and Students in Czechoslovakia

April 1972

Bronze relief "Eagle" From President Frederic J. T. Chiluba of the Republic of Zambia July 1993