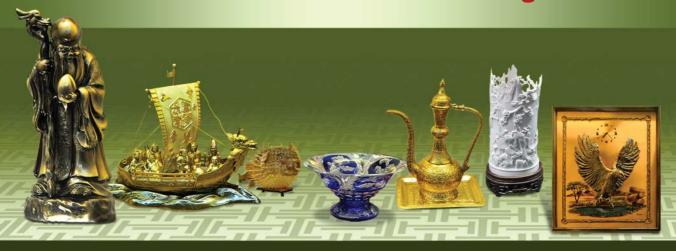

# Crystal fruit bowl From the family of Hans Grotewohl, son of Prime Minister Otto Grotewohl of the former German Democratic Republic April 1992

Craftwork "Ship of Seven Blessings" From the delegation of the Teachers' Union, Japan December 1976

Lacquer work "God of Longevity"

From the delegation of the Supreme People's Public Procurator's Office of the People's Republic of China

June 1990

Lacquer work "God of Longevity"

Stuffed specimen "Stickleback"
From the participants in the training course of the immigration officers of the United Republic of Tanzania
April 1982

Bronze kettle and tray From President Muhammad Hosni Mubarak of the Arab Republic of Egypt April 1982

Bronze kettle and tray

#### Buffalo's horn work "Sailing Boat" From the government of the Democratic Republic of Vietnam November 1958

Ivory table lamp
From the head of the government economic delegation of the Democratic Republic of Vietnam
January 1966