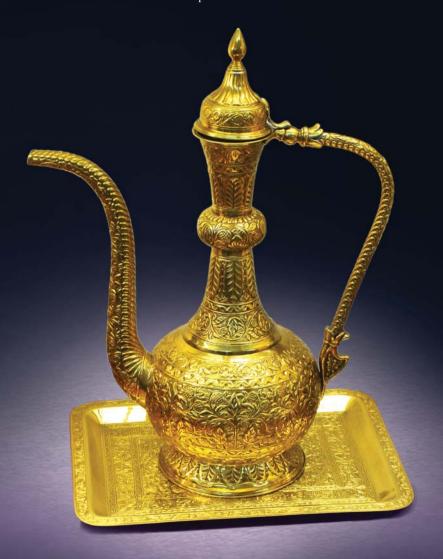

Bronze kettle and tray From President Muhammad Hosni Mubarak of the Arab Republic of Egypt April 1982

Bronze kettle and tray