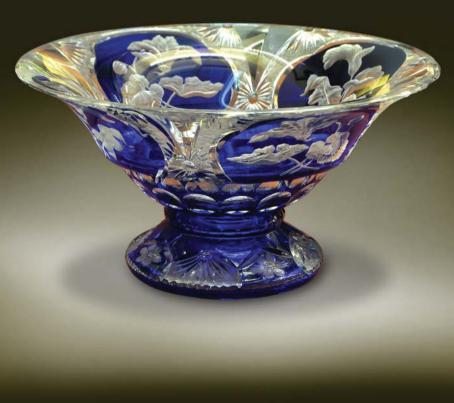

# Crystal fruit bowl From the family of Hans Grotewohl, son of Prime Minister Otto Grotewohl of the former German Democratic Republic April 1992

Craftwork "Ship of Seven Blessings" From the delegation of the Teachers' Union, Japan December 1976