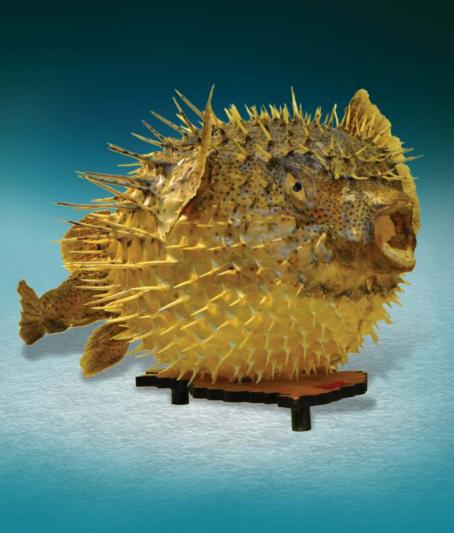

Lacquer work "God of Longevity"

From the delegation of the Supreme People's Public Procurator's Office of the People's Republic of China

June 1990

Lacquer work "God of Longevity"

Stuffed specimen "Stickleback"
From the participants in the training course of the immigration officers of the United Republic of Tanzania
April 1982